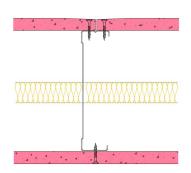

## 146-S-56(25) - SPEEDLINE System Data Sheet - Version V1 (24-10-23)

SPEEDLINE 146mm 'C' Stud Partition @600mm Ctrs, with Siniat GTEC 15mm Fire Board each side, 25mm APR

## System Performance Breakdown

Fire Resistance: BS476 Part 22:1987: Test Ref & Date or Applied Ref & Report: Max Height: Thickness: Duty Grade: BS 5234: Part 2:1992: Sound Insulation:

60/60 Minutes (Integrity/Insulation). BTC 17443F - BRE Report P102396-1011C Refer to Speedline Specification Clause 178 mm. (At Base Track, Excluding Finishes) Heavy - Annexes A-F 48 R<sub>w</sub>dB, Date Tested or Assessed Against - 08/07/2016