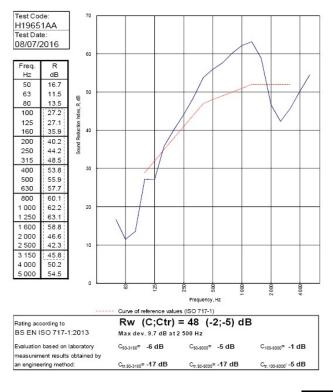

## System Performance Breakdown

Fire Resistance: BS476 Part 22:1987: Test Ref & Date or Applied Ref & Report: Max Height: Thickness: Duty Grade: BS 5234: Part 2:1992: Sound Insulation:

60/60 Minutes (Integrity/Insulation). BTC 17443F - BRE Report P102396-1011C Refer to Speedline Specification Clause 178 mm. (At Base Track, Excluding Finishes) Heavy - Annexes A-F 48 R<sub>w</sub>dB, Date Tested or Assessed Against - 08/07/2016